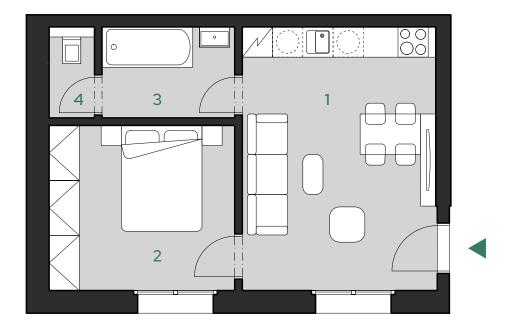

## APARTMENT B.2.2 2+KC 2ND FLOOR

|            |                              | m²   |
|------------|------------------------------|------|
|            | Living room with kitchenette | 20,1 |
|            | Bedroom                      | 12,1 |
| 3          | Bathroom                     | 4,8  |
|            | Toilet                       | 1,4  |
| INC        | OOR USABLE AREA              | 38,4 |
| FLOOR AREA |                              | 40,1 |