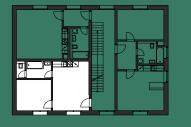

## APARTMENT B.2.2 2+KC 2ND FLOOR

|            |                              | m²   |
|------------|------------------------------|------|
|            | Living room with kitchenette | 20,1 |
|            | Bedroom                      | 12,1 |
| 3          | Bathroom                     | 4,8  |
|            | Toilet                       | 1,4  |
| INC        | OOR USABLE AREA              | 38,4 |
| FLOOR AREA |                              | 40,1 |