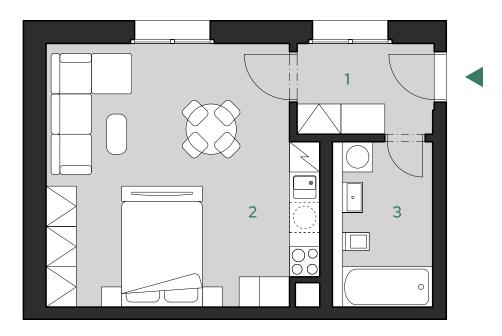

## **APARTMENT B.2.1**

1+KC 2ND FLOOR

|   |                              | m <sup>2</sup> |
|---|------------------------------|----------------|
|   | Hallway                      | 4,9            |
|   | Living room with kitchenette | 26,9           |
| 3 | Bathroom                     | 5,9            |
|   |                              |                |

| INDOOR USABLE AREA | 37,7 |
|--------------------|------|
| FLOOR AREA         | 40,1 |