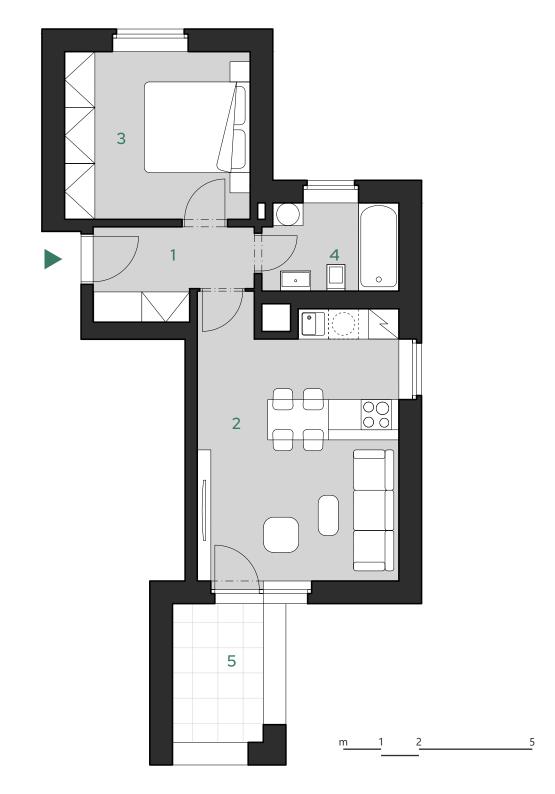

## APARTMENT A.9.5 2+KC 9TH FLOOR

|   |                              | m²   |
|---|------------------------------|------|
|   | Hallway                      | 5,2  |
|   | Living room with kitchenette | 21,5 |
| 3 | Bedroom                      | 12,2 |
|   | Bathroom                     | 4,7  |

| INDOOR USABLE AREA | 43,6<br>46,1 |
|--------------------|--------------|
| FLOOR AREA         |              |
| E Loggio           | FO           |