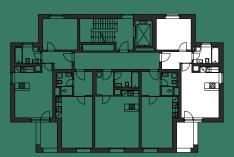

## APARTMENT A.9.5 2+KC 9TH FLOOR

|   |                              | m²   |
|---|------------------------------|------|
|   | Hallway                      | 5,2  |
|   | Living room with kitchenette | 21,5 |
| 3 | Bedroom                      | 12,2 |
|   | Bathroom                     | 4,7  |