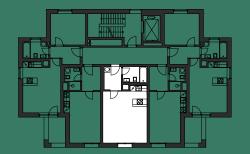

## APARTMENT A.8.3 1+KC 8TH FLOOR

|                    |                              | m²   |
|--------------------|------------------------------|------|
|                    | Hallway                      | 4,6  |
|                    | Living room with kitchenette | 26,8 |
| 3                  | Bathroom                     | 4,3  |
|                    |                              |      |
|                    |                              |      |
| INDOOR USABLE AREA |                              | 35,7 |
| FLOOR AREA         |                              | 37,9 |

The room areas are approximate. The floor plan diagram shows the expecte layout. Furniture, kitchen and el. appliances are not included in the price. Th scope of delivery is specified in the standard. Exact parameters are specifie in the contract. The developer reserves the right to make minor change