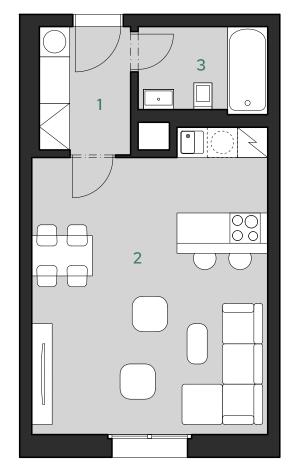

## APARTMENT A.8.3 1+KC 8TH FLOOR

|                    |                              | m²   |
|--------------------|------------------------------|------|
|                    | Hallway                      | 4,6  |
|                    | Living room with kitchenette | 26,8 |
| 3                  | Bathroom                     | 4,3  |
|                    |                              |      |
|                    |                              |      |
| INDOOR USABLE AREA |                              | 35,7 |
| FLOOR AREA         |                              | 37,9 |

The room areas are approximate. The floor plan diagram shows the expecte layout. Furniture, kitchen and el. appliances are not included in the price. Th scope of delivery is specified in the standard. Exact parameters are specifie in the contract. The developer reserves the right to make minor change