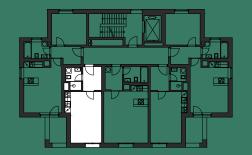

## APARTMENT A.8.2 1+KC 8TH FLOOR

|                    |                              | m²   |
|--------------------|------------------------------|------|
|                    | Hallway                      | 5,1  |
|                    | Living room with kitchenette | 19,2 |
| 3                  | Bathroom                     | 3,5  |
|                    |                              |      |
|                    |                              |      |
| INDOOR USABLE AREA |                              | 27,8 |
| FLOOR AREA         |                              | 30,0 |

The room areas are approximate. The floor plan diagram shows the expected layout. Furniture, kitchen and el. appliances are not included in the price. The scope of delivery is specified in the standard. Exact parameters are specified in the contract. The developer reserves the right to make minor changes