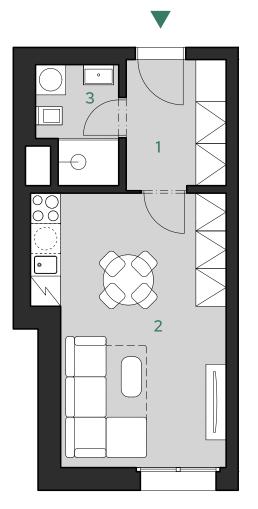

## APARTMENT A.8.2 1+KC 8TH FLOOR

|                    |                              | m²   |
|--------------------|------------------------------|------|
|                    | Hallway                      | 5,1  |
|                    | Living room with kitchenette | 19,2 |
| 3                  | Bathroom                     | 3,5  |
|                    |                              |      |
|                    |                              |      |
| INDOOR USABLE AREA |                              | 27,8 |
| FLOOR AREA         |                              | 30,0 |

The room areas are approximate. The floor plan diagram shows the expected layout. Furniture, kitchen and el. appliances are not included in the price. The scope of delivery is specified in the standard. Exact parameters are specified in the contract. The developer reserves the right to make minor changes