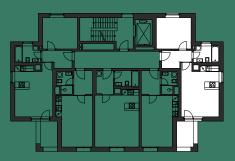

## APARTMENT A.6.5

2+KC

**6TH FLOOR** 

|   |                              | m²   |
|---|------------------------------|------|
|   | Hallway                      | 5,2  |
|   | Living room with kitchenette | 21,5 |
| 3 | Bedroom                      | 12,2 |
|   | Bathroom                     | 4,7  |