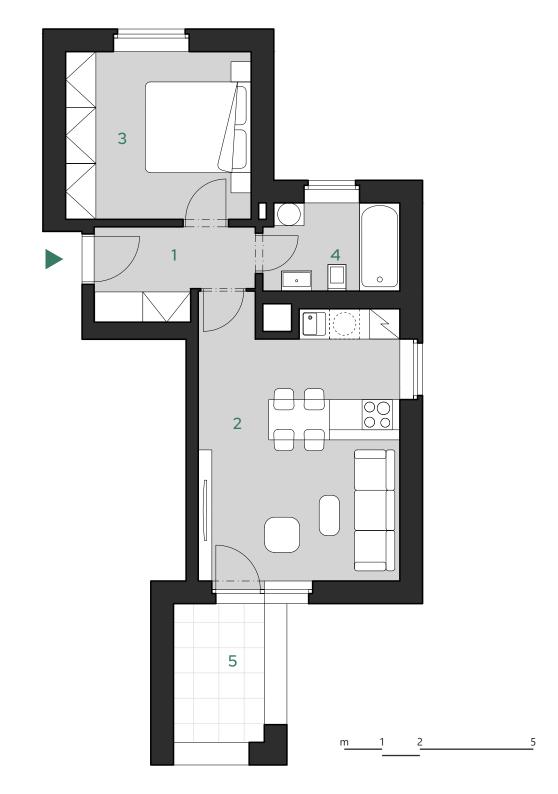

## APARTMENT A.6.5

2+KC

**6TH FLOOR** 

|   |                              | m²   |
|---|------------------------------|------|
|   | Hallway                      | 5,2  |
|   | Living room with kitchenette | 21,5 |
| 3 | Bedroom                      | 12,2 |
|   | Bathroom                     | 4,7  |

| INDOOR USABLE AREA | 43,6<br>46,1 |
|--------------------|--------------|
| FLOOR AREA         |              |
| F. Laggie          | FO           |