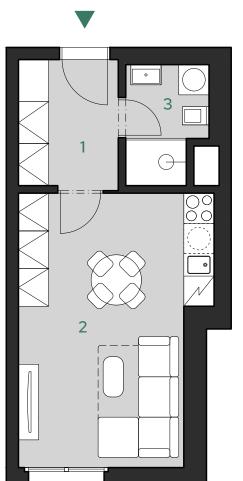

## APARTMENT A.6.4 1+KC 6TH FLOOR

|                    |                              | m²   |
|--------------------|------------------------------|------|
|                    | Hallway                      | 5,1  |
|                    | Living room with kitchenette | 19,2 |
| 3                  | Bathroom                     | 3,5  |
|                    |                              |      |
|                    |                              |      |
| INDOOR USABLE AREA |                              | 27,8 |
| FLOOR AREA         |                              | 30,0 |

The room areas are approximate. The floor plan diagram shows the expected layout. Furniture, kitchen and el. appliances are not included in the price. The scope of delivery is specified in the standard. Exact parameters are specified in the contract. The developer reserves the right to make minor changes.