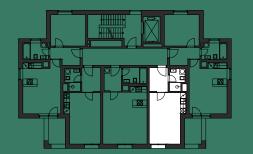

## APARTMENT A.6.4 1+KC 6TH FLOOR

|                    |                              | m²   |
|--------------------|------------------------------|------|
|                    | Hallway                      | 5,1  |
|                    | Living room with kitchenette | 19,2 |
| 3                  | Bathroom                     | 3,5  |
|                    |                              |      |
|                    |                              |      |
| INDOOR USABLE AREA |                              | 27,8 |
| FLOOR AREA         |                              | 30,0 |

The room areas are approximate. The floor plan diagram shows the expected layout. Furniture, kitchen and el. appliances are not included in the price. The scope of delivery is specified in the standard. Exact parameters are specified in the contract. The developer reserves the right to make minor changes.