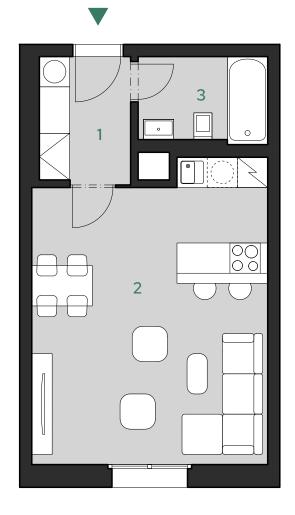

## **APARTMENT A.6.3**

1+KC 6TH FLOOR

|   |                              | m <sup>2</sup> |
|---|------------------------------|----------------|
|   | Hallway                      | 4,6            |
|   | Living room with kitchenette | 26,8           |
| 3 | Bathroom                     | 4,3            |
|   |                              |                |

| INDOOR USABLE AREA | 35,7 |
|--------------------|------|
| FLOOR AREA         | 37,9 |

CONTACT

SALES CENTRE

info@greenchodov.cz www.greenchodov.cz Hotel Lublaňka Lublaňská 646/59 120 00 Praha 2

The room areas are approximate. The floor plan diagram shows the expected layout. Furniture, kitchen and el. appliances are not included in the price. The scope of delivery is specified in the standard. Exact parameters are specified in the contract. The developer reserves the right to make minor changes.