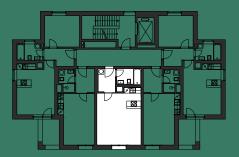

## **APARTMENT A.6.3**

1+KC 6TH FLOOR

|   |                              | m <sup>2</sup> |
|---|------------------------------|----------------|
|   | Hallway                      | 4,6            |
|   | Living room with kitchenette | 26,8           |
| 3 | Bathroom                     | 4,3            |
|   |                              |                |