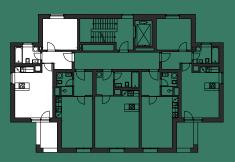

## APARTMENT A.6.1

2+KC 6TH FLOOR

|   |                              | m²   |
|---|------------------------------|------|
|   | Hallway                      | 5,2  |
|   | Living room with kitchenette | 21,5 |
| 3 | Bedroom                      | 12,2 |
|   | Bathroom                     | 4,7  |
|   |                              |      |

| INDOOR USABLE AREA | 43,6 |
|--------------------|------|
| FLOOR AREA         | 46,1 |
| - I - π-i-         | Γ.Ο. |