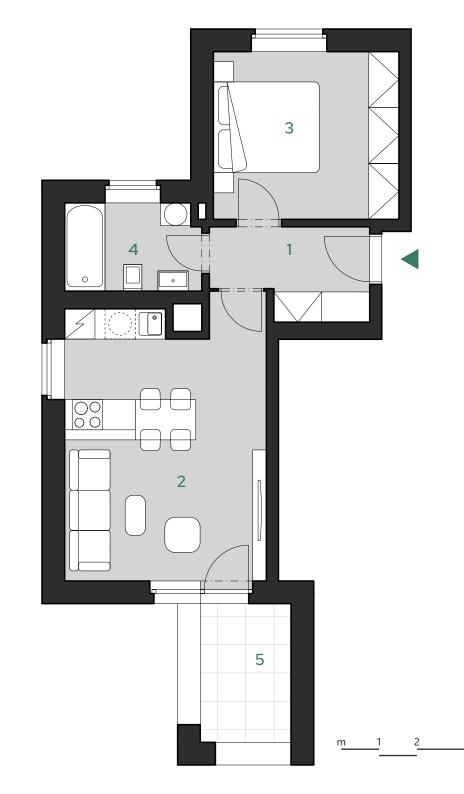

## APARTMENT A.6.1

2+KC 6TH FLOOR

|   |                              | m²   |
|---|------------------------------|------|
|   | Hallway                      | 5,2  |
|   | Living room with kitchenette | 21,5 |
| 3 | Bedroom                      | 12,2 |
|   | Bathroom                     | 4,7  |
|   |                              |      |

| INDOOR USABLE AREA | 43,6 |
|--------------------|------|
| FLOOR AREA         | 46,1 |
| - I - π-i-         | Γ.Ο. |