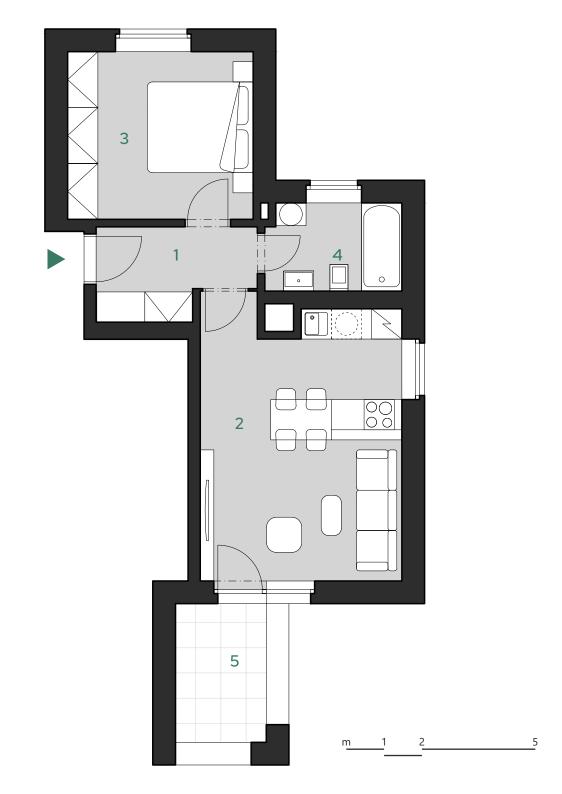

## APARTMENT A.5.5 2+KC 5TH FLOOR

|   |                              | m²   |
|---|------------------------------|------|
|   | Hallway                      | 5,2  |
|   | Living room with kitchenette | 21,5 |
| 3 | Bedroom                      | 12,2 |
|   | Bathroom                     | 4,7  |
|   |                              |      |

| INDOOR USABLE AREA | 43,6 |
|--------------------|------|
| FLOOR AREA         | 46,1 |
| 5 Loggia           | 50   |