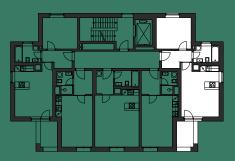

## APARTMENT A.5.5 2+KC 5TH FLOOR

|   |                              | m²   |
|---|------------------------------|------|
|   | Hallway                      | 5,2  |
|   | Living room with kitchenette | 21,5 |
| 3 | Bedroom                      | 12,2 |
|   | Bathroom                     | 4,7  |
|   |                              |      |

| INDOOR USABLE AREA | 43,6 |
|--------------------|------|
| FLOOR AREA         | 46,1 |
| 5 Loggia           | 50   |