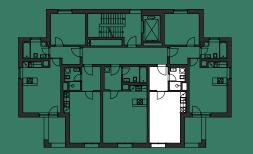

## APARTMENT A.5.4 1+KC 5TH FLOOR

|                    |                              | m²   |
|--------------------|------------------------------|------|
|                    | Hallway                      | 5,1  |
|                    | Living room with kitchenette | 19,2 |
| 3                  | Bathroom                     | 3,5  |
|                    |                              |      |
| INDOOR USABLE AREA |                              | 27,8 |
| FLOOR AREA         |                              | 30,0 |

The room areas are approximate. The floor plan diagram shows the expecte layout. Furniture, kitchen and el. appliances are not included in the price. Th scope of delivery is specified in the standard. Exact parameters are specifie in the contract. The developer reserves the right to make minor change