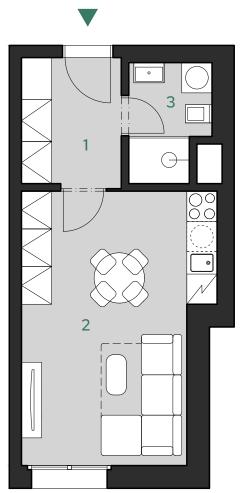

## APARTMENT A.5.4 1+KC 5TH FLOOR

|                    |                              | m²   |
|--------------------|------------------------------|------|
|                    | Hallway                      | 5,1  |
|                    | Living room with kitchenette | 19,2 |
| 3                  | Bathroom                     | 3,5  |
|                    |                              |      |
| INDOOR USABLE AREA |                              | 27,8 |
| FLOOR AREA         |                              | 30,0 |

The room areas are approximate. The floor plan diagram shows the expecte layout. Furniture, kitchen and el. appliances are not included in the price. Th scope of delivery is specified in the standard. Exact parameters are specifie in the contract. The developer reserves the right to make minor change