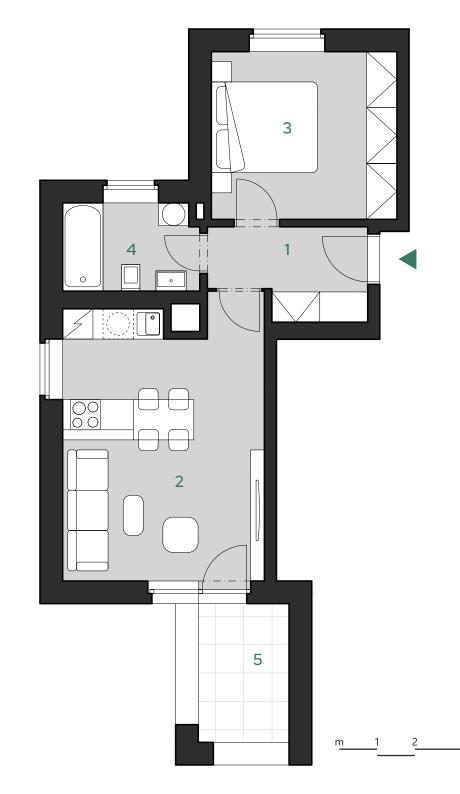

## APARTMENT A.5.1 2+KC 5TH FLOOR

m<sup>2</sup>
1 Hallway 5,2
2 Living room with kitchenette 21,5
3 Bedroom 12,2
4 Bathroom 4,7

## INDOOR USABLE AREA 43,6 FLOOR AREA 46,1

5,0 Loggia 5,0