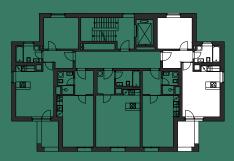

## APARTMENT A.4.5 2+KC 4T

4TH FLOOR

|   |                              | m²   |
|---|------------------------------|------|
|   | Hallway                      | 5,2  |
|   | Living room with kitchenette | 21,5 |
| 3 | Bedroom                      | 12,2 |
|   | Bathroom                     | 4,7  |