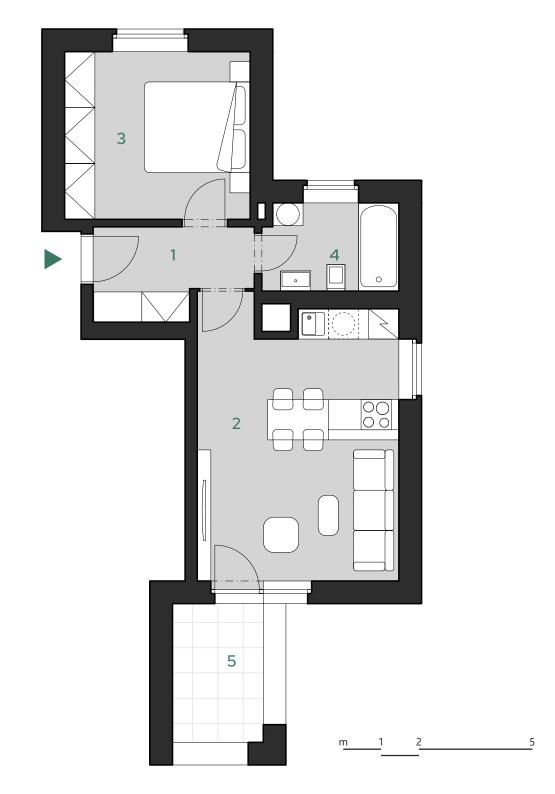

## APARTMENT A.4.5 2+KC 4T

4TH FLOOR

|   |                              | m²   |
|---|------------------------------|------|
|   | Hallway                      | 5,2  |
|   | Living room with kitchenette | 21,5 |
| 3 | Bedroom                      | 12,2 |
|   | Bathroom                     | 4,7  |

| INDOOR USABLE AREA | 43,6<br>46,1 |
|--------------------|--------------|
| FLOOR AREA         |              |
| 5 Loggia           | 5.0          |