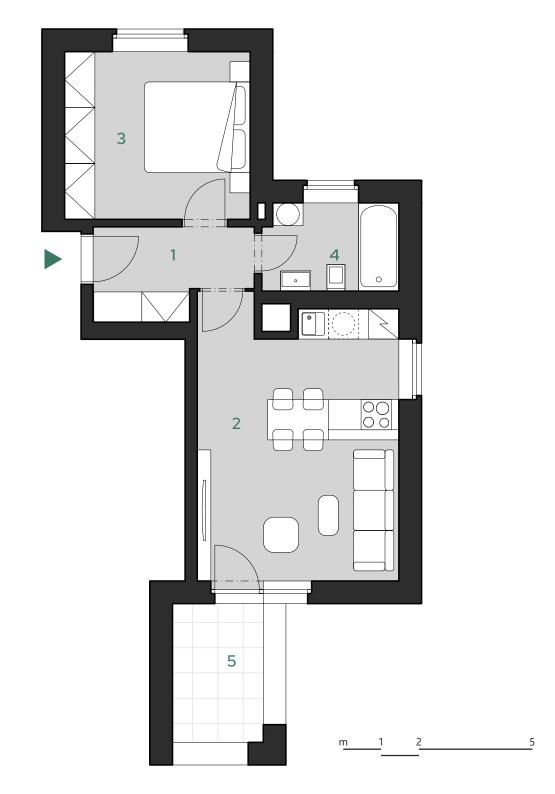

## APARTMENT A.3.5

2+KC

3RD FLOOR

|   |                              | m²   |
|---|------------------------------|------|
|   | Hallway                      | 5,2  |
|   | Living room with kitchenette | 21,5 |
| 3 | Bedroom                      | 12,2 |
|   | Bathroom                     | 4,7  |
|   |                              |      |

| 43,6 |
|------|
| 46,1 |
|      |

5 Loggia 5,0