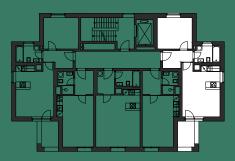

## APARTMENT A.3.5

2+KC

3RD FLOOR

|   |                              | m²   |
|---|------------------------------|------|
|   | Hallway                      | 5,2  |
|   | Living room with kitchenette | 21,5 |
| 3 | Bedroom                      | 12,2 |
|   | Bathroom                     | 4,7  |
|   |                              |      |

| 43,6 |
|------|
| 46,1 |
|      |

5 Loggia 5,0