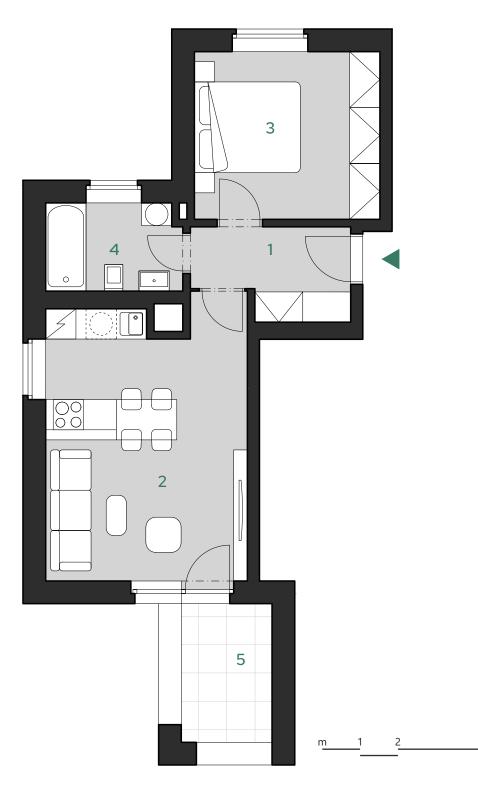

## APARTMENT A.3.1 2+KC 3RD FLOOR

|                    |                              | m²   |
|--------------------|------------------------------|------|
|                    | Hallway                      | 5,2  |
|                    | Living room with kitchenette | 21,5 |
| 3                  | Bedroom                      | 12,2 |
|                    | Bathroom                     | 4,7  |
|                    |                              |      |
| INDOOR USABLE AREA |                              | 43,6 |
| FLOOR AREA         |                              | 46,1 |
| 5                  | Loggia                       | 5,0  |

The room areas are approximate. The floor plan diagram shows the expected layout. Furniture, kitchen and el. appliances are not included in the price. The scope of delivery is specified in the standard. Exact parameters are specified in the contract. The developer reserves the right to make minor changes.