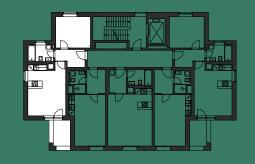

## APARTMENT A.3.1 2+KC 3RD FLOOR

|                    |                              | m²   |
|--------------------|------------------------------|------|
|                    | Hallway                      | 5,2  |
|                    | Living room with kitchenette | 21,5 |
| 3                  | Bedroom                      | 12,2 |
|                    | Bathroom                     | 4,7  |
|                    |                              |      |
| INDOOR USABLE AREA |                              | 43,6 |
| FLOOR AREA         |                              | 46,1 |
| 5                  | Loggia                       | 5,0  |