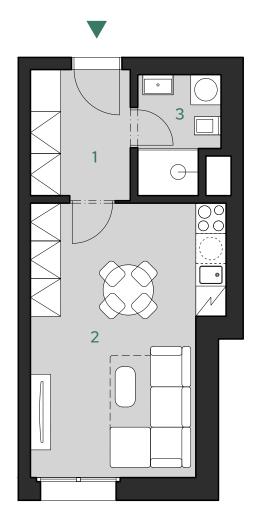

## **APARTMENT A.2.4**

1+KC 2ND FLOOR

|                              | m²                           |
|------------------------------|------------------------------|
| Hallway                      | 5,1                          |
| Living room with kitchenette | 19,2                         |
| Bathroom                     | 3,5                          |
|                              | Living room with kitchenette |

| INDOOR USABLE AREA | 27,8 |
|--------------------|------|
| FLOOR AREA         | 30,0 |

CONTACT

SALES CENTRE

info@greenchodov.cz www.greenchodov.cz Hotel Lublaňka Lublaňská 646/59 120 00 Praha 2

The room areas are approximate. The floor plan diagram shows the expected layout. Furniture, kitchen and el. appliances are not included in the price. The scope of delivery is specified in the standard. Exact parameters are specified in the contract. The developer reserves the right to make minor changes.