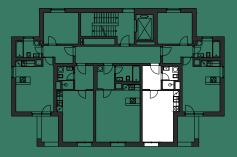

## **APARTMENT A.2.4**

1+KC 2ND FLOOR

|                              | m²                           |
|------------------------------|------------------------------|
| Hallway                      | 5,1                          |
| Living room with kitchenette | 19,2                         |
| Bathroom                     | 3,5                          |
|                              | Living room with kitchenette |

| INDOOR USABLE AREA | 27,8 |
|--------------------|------|
| FLOOR AREA         | 30,0 |

CONTACT

SALES CENTRE

info@greenchodov.cz www.greenchodov.cz Hotel Lublaňka Lublaňská 646/59 120 00 Praha 2

The room areas are approximate. The floor plan diagram shows the expected layout. Furniture, kitchen and el. appliances are not included in the price. The scope of delivery is specified in the standard. Exact parameters are specified in the contract. The developer reserves the right to make minor changes.