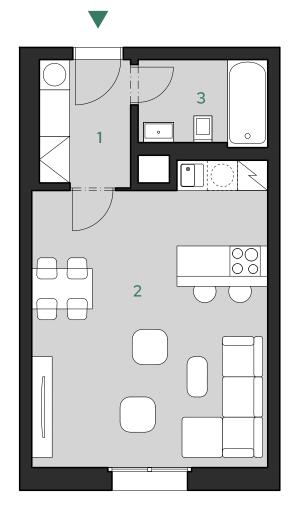

## **APARTMENT A.2.3**

1+KC 2ND FLOOR

|   |                              | m <sup>2</sup> |
|---|------------------------------|----------------|
|   | Hallway                      | 4,6            |
| 2 | Living room with kitchenette | 26,8           |
| 3 | Bathroom                     | 4,3            |
|   |                              |                |

| INDOOR USABLE AREA | 35,7 |
|--------------------|------|
| FLOOR AREA         | 37,9 |

CONTACT

SALES CENTRE

info@greenchodov.cz www.greenchodov.cz Hotel Lublaňka Lublaňská 646/59 120 00 Praha 2

The room areas are approximate. The floor plan diagram shows the expected layout. Furniture, kitchen and el. appliances are not included in the price. The scope of delivery is specified in the standard. Exact parameters are specified in the contract. The developer reserves the right to make minor changes.