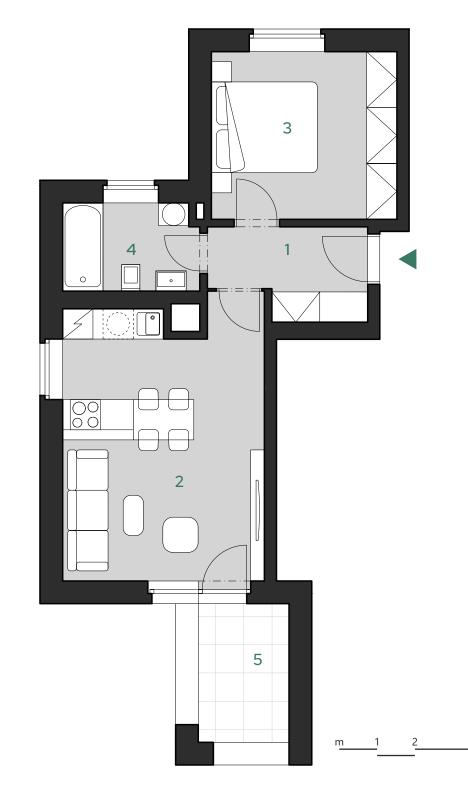

## **APARTMENT A.2.1**

2+KC 2ND FLOOR

|   |                              | m²   |
|---|------------------------------|------|
|   | Hallway                      | 5,2  |
|   | Living room with kitchenette | 21,5 |
| 3 | Bedroom                      | 12,2 |
|   | Bathroom                     | 4,7  |

| INDOOR USABLE AREA | 43,6 |
|--------------------|------|
| FLOOR AREA         | 46,1 |
|                    |      |

5 Loggia 5,0