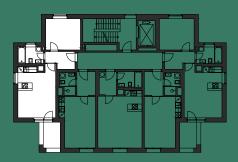

## **APARTMENT A.2.1**

2+KC 2ND FLOOR

|   |                              | m²   |
|---|------------------------------|------|
|   | Hallway                      | 5,2  |
|   | Living room with kitchenette | 21,5 |
| 3 | Bedroom                      | 12,2 |
|   | Bathroom                     | 4,7  |

| INDOOR USABLE AREA | 43,6 |
|--------------------|------|
| FLOOR AREA         | 46,1 |
|                    |      |

5 Loggia 5,0