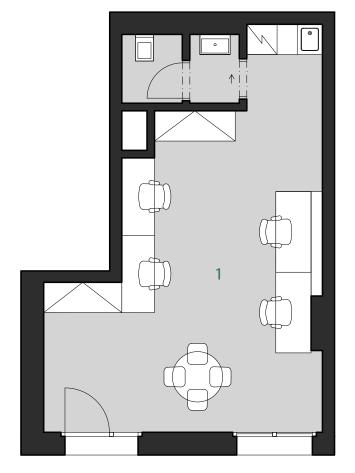

| GREEN CHODOV                     |              |
|----------------------------------|--------------|
| OFFICE A.1.3                     | 1ST FLOOF    |
| 1 Office                         | m<br>35,4    |
| INDOOR USABLE AREA<br>FLOOR AREA | 35,4<br>36,6 |
|                                  |              |
|                                  |              |

The room areas are approximate. The floor plan diagram shows the expecte layout. Furniture, kitchen and el. appliances are not included in the price. Th scope of delivery is specified in the standard. Exact parameters are specifie in the contract. The developer reserves the right to make minor change