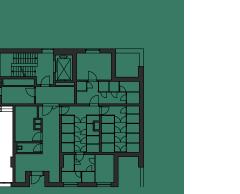

| GREEN CHODOV                     |              |
|----------------------------------|--------------|
| OFFICE A.1.3                     | 1ST FLOOF    |
| 1 Office                         | m<br>35,4    |
| INDOOR USABLE AREA<br>FLOOR AREA | 35,4<br>36,6 |
|                                  |              |
|                                  |              |

The room areas are approximate. The floor plan diagram shows the expecte layout. Furniture, kitchen and el. appliances are not included in the price. Th scope of delivery is specified in the standard. Exact parameters are specifie in the contract. The developer reserves the right to make minor change