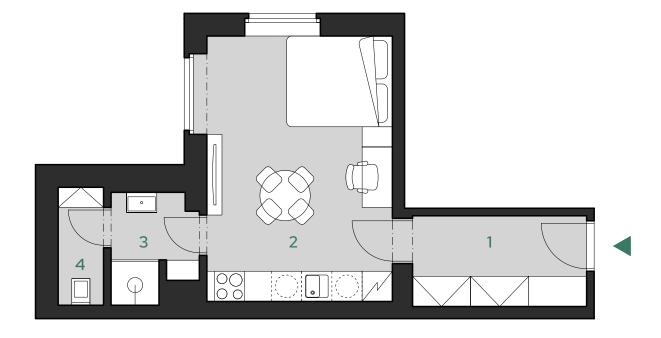

## **APARTMENT A.1.1**

1+KC 1ST FLOOR

|   |                              | m²   |
|---|------------------------------|------|
|   | Hallway                      | 6,2  |
|   | Living room with kitchenette | 19,4 |
| 3 | Bathroom                     | 3,4  |
|   | Toilet                       | 2,1  |
|   |                              |      |

## INDOOR USABLE AREA 31,1 FLOOR AREA 34,1